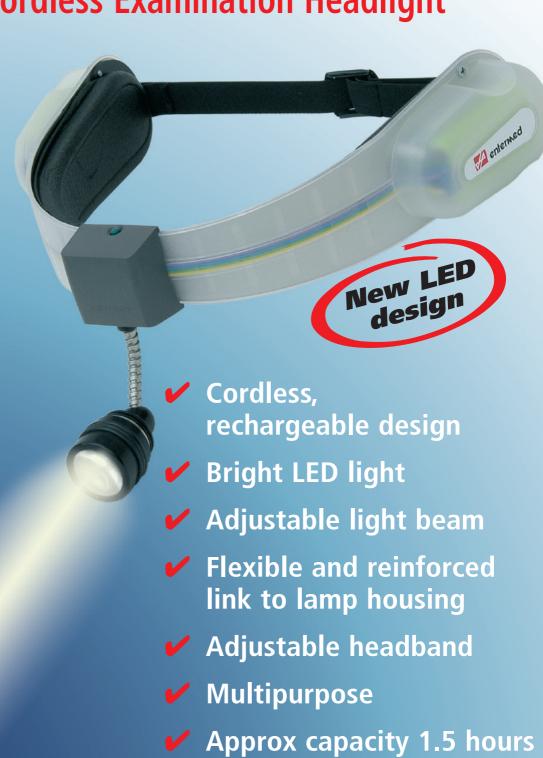

## **Cordless Examination Headlight**

✓ Weight ca 300 grams

The ENTERVIEW II® is a compact, cordless headlight which overcomes the need for connection to a fibre optic light source, separate battery pack or transformer, and hence increases freedom and mobility.

The balanced design of the ENTERVIEW II® headlight permits comfortable use during longer periods of time.

The light emitting diode (LED) provides enough light for a regular outpatient session.

The ENTERVIEW II® is a versatile aid that is suitable for use in ENT, plastic surgery, gynaecology, maxillo facial surgery etc.