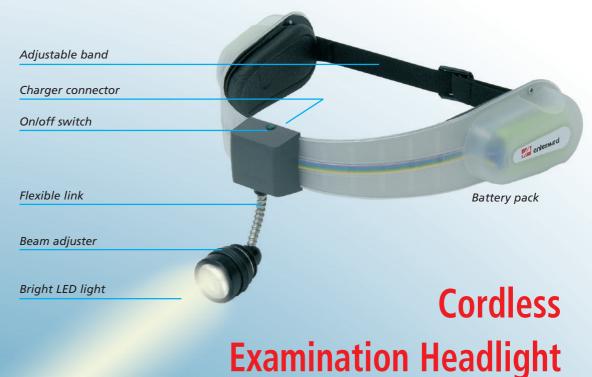

## **Cordless Examination Headlight**

✓ Weight ca 300 grams

The ENTERVIEW II® is a compact, cordless headlight which overcomes the need for connection to a fibre optic light source, separate battery pack or transformer, and hence increases freedom and mobility.

The balanced design of the ENTERVIEW II® headlight permits comfortable use during longer periods of time.

The light emitting diode (LED) provides enough light for a regular outpatient session.

The ENTERVIEW II® is a versatile aid that is suitable for use in ENT, plastic surgery, gynaecology, maxillo facial surgery etc.